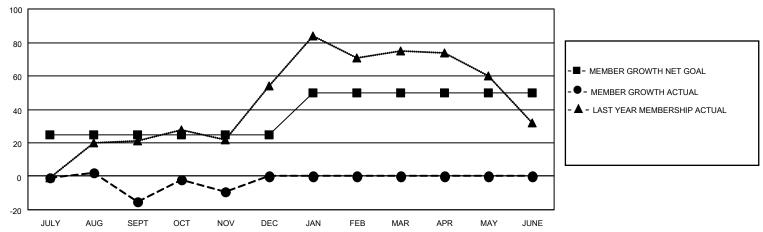

#### GOALS AND ACTUAL MEMBERS CUMULATIVE

| DROPPED CLUBS: 0 |         | 10 CLUBS OF 60 ADDED 1 OR<br>MORE NEW MEMBERS | GENDER DISTRIBUTION                |              |  |
|------------------|---------|-----------------------------------------------|------------------------------------|--------------|--|
|                  |         | MORE NEW MEMBERS                              | MALE                               | 544 (42.24%) |  |
|                  |         |                                               | FEMALE 744 (57.76%)                |              |  |
| DROPPED MEMBERS  |         |                                               | NON BINARY                         | 0 (0.00%)    |  |
|                  |         |                                               | PREFER NOT TO ANSWER 0 (0.00%)     |              |  |
| DECEASED         | 1       |                                               |                                    |              |  |
| CLUB CANCELLED   | 0       | CLICK HERE FOR CUMULATIVE                     | TOTAL FAMILY UNIT MEMBERS          | 124          |  |
| OTHER            | THER 35 |                                               |                                    |              |  |
| TOTAL 36         |         |                                               | FAMILY MEMBERS PAYING HALF DUES 71 |              |  |
|                  |         |                                               |                                    |              |  |

Results as of: 11/30/2021